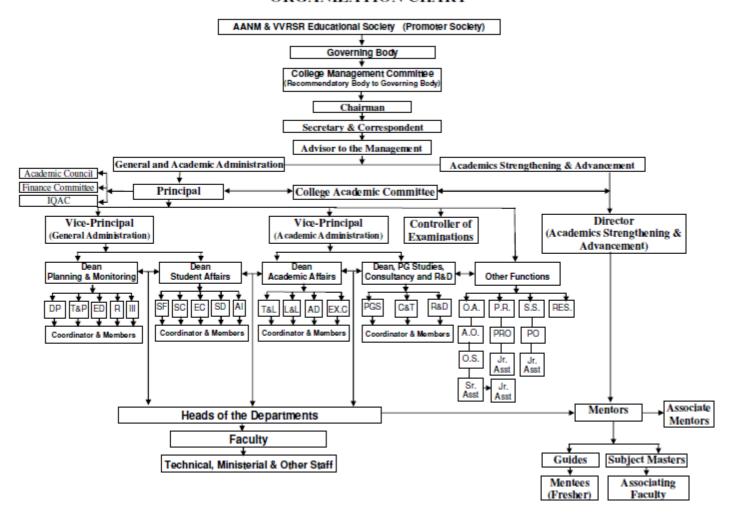

MBA                              |
| 29    | Dr. G. S. Bhaskara Rao       | Professor and Head, BS&H                             |
| 30    | Dr. M. Vijaya Lakshmi        | Associate Professor and Head, English                |
| 31    | Sri D. Surendra Babu         | Officer-In-Charge – Exams (JNTUK)                    |
| 32    | Sri K. Sai Krishna           | TPO                                                  |
| 33    | Sri N. Rama Rao              | Librarian                                            |
| 34    | Sri M. Siva Sankar           | Asst. Director of P.Ed.                              |
| 35    | Sri V. Vinayaka Rao          | Administrative Office                                |

### • Frequently of the Board Meeting and Academic Advisory Body

#### ORGANIZATION CHART



### • Nature and Extent of involvement of Faculty and students in academic affairs / improvements

College functions on decentralized system. The opinion of the faculty plays vital role in decision making. Faculty members are on different statutory bodies like Governing Body (GB), Academic Council (AC), College Management Committee (CMC), College Academic Committee (CAC), Finance Committee, Anti Ragging Committee, Grievance Redressal Cell, Purchase Committee, Malpractice Prevention Committee, Internal Quality Assurance Cell, etc. as members. Students are also members of various committees and statutory bodies like IQAC, Departmental Development Committee(DDC), Class Monitoring Committee, Sports & Games Committee, Literary & Cultural Committee, Women Protection Cell, etc.

### • Mechanism